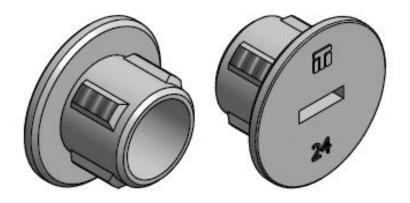

## **PLASTIC PLUG - TPP**

Plastic plugs are used to cover the bushes and to protect the sockets from rust and/or dirt. They are available in light grey (RAL 7035) and red (RAL 3020) and can be left in the concrete element after installation for a finished look or easily spotted to be removed.

After removing the KU Nailing plate, mount the plastic plug inside the socket.

It can also be used to protect the socket anchor's thread before installation, thereby preventing dirt from getting into the anchor's thread zone.