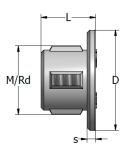

## **PLASTIC PLUG - TPP**

Plastic plugs are used to cover the bushes and to protect the sockets from rust and/or dirt. They are available in light grey (RAL 7035) and red (RAL 3020) and can be left in the concrete element after installation for a finished look or easily spotted to be removed.

After removing the KU Nailing plate, mount the plastic plug inside the socket.

It can also be used to protect the socket anchor's thread before installation, thereby preventing dirt from getting into the anchor's thread zone.