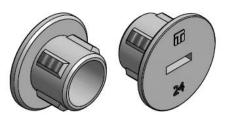

## **PLASTIC PLUG - TPP**

Plastic plugs are used to cover the bushes and to protect the sockets from rust and/or dirt. They are available in light grey (RAL 7035) and red (RAL 3020) and can be left in the concrete element after installation for a finished look or easily spotted to be removed.

After removing the KU Nailing plate, mount the plastic plug inside the socket.

It can also be used to protect the socket anchor's thread before installation, thereby preventing dirt from getting into the anchor's thread zone.