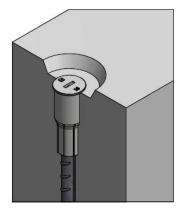

After removing the KU Nailing plate, mount the plastic plug inside the socket.

It can also be used to protect the socket anchor's thread before installation, thereby preventing dirt from getting into the anchor's thread zone.